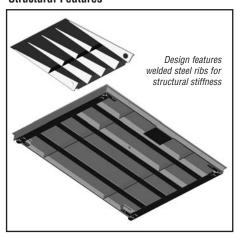

### **Structural Features**

#### Standard Features Include:

- 2 popular capacities: 1,500kg and 3,000kg in 3 platform sizes: 1m x 1m, 1.25m x 1.25m, 1.5m x 1.5m
- Painted mild steel with structural bracing that ensures a stiff and solid construction
- Platform surface features a raised cross-hatch pattern for added slip resistance and safety
- 4 x OIML R60 approved IP67 alloy steel load cells
- 4 x load cell mounted feet, carbon steel, adjustable height, ball-in-cup swivel design
- Side access IP65 dust and water jet protected stainless steel junction box with 5m long cable
- OHAUS T31P indicator featuring backlit LCD displays with high-visibility 25mm high digits,
  4 weighing units (kg, g, lb:oz, lb, oz), rechargeable lead acid battery operation and piece counting functions