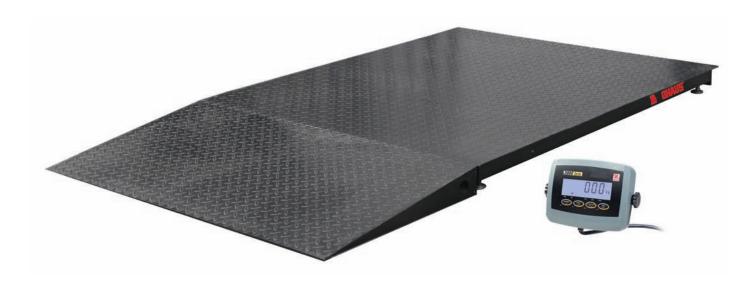

# **VE Series**

Floor Scales and Platforms

## Affordability, Durability, Ohaus Quality & Value

The OHAUS VE Series of floor platforms and scales are the value solution to your daily weighing needs in industrial and commercial applications. Their high-quality material and construction is designed to minimize distortions under heavy loads, and ensures years of performance you can count on. OIML/EC Type approved components ensure provide consistent and accurate weighing results. Also available with ramps and mounting accessories, the VE Series offer a unique combination of value, quality and dependability.

#### Standard Features Include:

- 2 popular capacities: 1,500kg and 3,000kg in 3 platform sizes: 1m x 1m, 1.25m x 1.25m, 1.5m x 1.5m
- Painted mild steel with structural bracing that ensures a stiff and solid construction
- Platform surface features a raised cross-hatch pattern for added slip resistance and safety
- 4 x OIML R60 approved IP67 alloy steel load cells
- 4 x load cell mounted feet, carbon steel, adjustable height, ball-in-cup swivel design
- Side access IP65 dust and water jet protected stainless steel junction box with 5m long cable
- OHAUS T31P indicator featuring backlit LCD displays with high-visibility 25mm high digits,
  4 weighing units (kg, g, lb:oz, lb, oz), rechargeable lead acid battery operation and piece counting functions