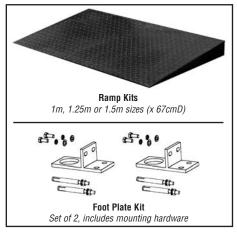

#### **Accessories**

# **VE Series** Floor Scales and Platforms

| Specifications                        |                                                                                                   |                                       |              |                |              |
|---------------------------------------|---------------------------------------------------------------------------------------------------|---------------------------------------|--------------|----------------|--------------|
| Platform Models                       | VE1500S                                                                                           | VE1500R                               | VE3000R      | VE1500L        | VE3000L      |
| Capacity x Readability                | 1500kg x 0.5kg                                                                                    | 1500kg x 0.5kg                        | 3000kg x 1kg | 1500kg x 0.5kg | 3000kg x 1kg |
| Platform Size (A x B x minH)*         | 1m x 1m x 9cm                                                                                     | 1.25m x 1.25m x 9cm 1.5m x 1.5m x 9cm |              | 5m x 9cm       |              |
| Approval Resolution                   | 1:3000e                                                                                           |                                       |              |                |              |
| Platform Material                     | Painted carbon steel, raised treaded surface, fixed top plate 5 mm thick                          |                                       |              |                |              |
| Maximum Central Load                  | 2500kg                                                                                            | 2500kg                                | 3800kg       | 2500kg         | 3800kg       |
| Load Cell                             | 4 x IP67 alloy steel, shear beam, OIML approved                                                   |                                       |              |                |              |
| Load Cell Capacity Emax               | 1000kg                                                                                            | 1000kg                                | 1500kg       | 1000kg         | 1500kg       |
| Output Impedance / Excitation Voltage | 350 Ω ± 1 Ω / 5V~15V, DC/AC                                                                       |                                       |              |                |              |
| Feet                                  | 4 x carbon steel, adjustable height, ball-in-cup swivel design                                    |                                       |              |                |              |
| Junction Box                          | IP65, Stainless steel (AISI 304), with 5m long cable                                              |                                       |              |                |              |
| Accessories                           | Ramps (1m, 1.25m, 1.5m), Mounting foot plates                                                     |                                       |              |                |              |
| Scale Model with T31P indicator       | Add "31P" at end of platform model name: ex. VE1500S31P                                           |                                       |              |                |              |
| Indicator                             | Ohaus T31P                                                                                        |                                       |              |                |              |
| Material                              | ABS plastic                                                                                       |                                       |              |                |              |
| Weighing Units                        | kg, g, lb, oz, lb:oz                                                                              |                                       |              |                |              |
| Display                               | Backlit LCD, 25 mm high, 6-digit, 7-segment                                                       |                                       |              |                |              |
| Interface                             | Built-in RS232                                                                                    |                                       |              |                |              |
| Power                                 | AC adapter or integral rechargeable lead acid battery (100 hour typical operation on full charge) |                                       |              |                |              |
| Other Features                        | Piece Counting, Geographical gravity adjustment                                                   |                                       |              |                |              |