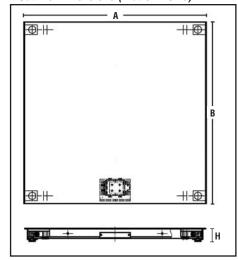

# **VE Series** Floor Scales and Platforms

| Specifications                        |                                                                                                   |                                       |              |                |              |
|---------------------------------------|---------------------------------------------------------------------------------------------------|---------------------------------------|--------------|----------------|--------------|
| Platform Models                       | VE1500S                                                                                           | VE1500R                               | VE3000R      | VE1500L        | VE3000L      |
| Capacity x Readability                | 1500kg x 0.5kg                                                                                    | 1500kg x 0.5kg                        | 3000kg x 1kg | 1500kg x 0.5kg | 3000kg x 1kg |
| Platform Size (A x B x minH)*         | 1m x 1m x 9cm                                                                                     | 1.25m x 1.25m x 9cm 1.5m x 1.5m x 9cm |              | 5m x 9cm       |              |
| Approval Resolution                   | 1:3000e                                                                                           |                                       |              |                |              |
| Platform Material                     | Painted carbon steel, raised treaded surface, fixed top plate 5 mm thick                          |                                       |              |                |              |
| Maximum Central Load                  | 2500kg                                                                                            | 2500kg                                | 3800kg       | 2500kg         | 3800kg       |
| Load Cell                             | 4 x IP67 alloy steel, shear beam, OIML approved                                                   |                                       |              |                |              |
| Load Cell Capacity Emax               | 1000kg                                                                                            | 1000kg                                | 1500kg       | 1000kg         | 1500kg       |
| Output Impedance / Excitation Voltage | 350 Ω ± 1 Ω / 5V~15V, DC/AC                                                                       |                                       |              |                |              |
| Feet                                  | 4 x carbon steel, adjustable height, ball-in-cup swivel design                                    |                                       |              |                |              |
| Junction Box                          | IP65, Stainless steel (AISI 304), with 5m long cable                                              |                                       |              |                |              |
| Accessories                           | Ramps (1m, 1.25m, 1.5m), Mounting foot plates                                                     |                                       |              |                |              |
| Scale Model with T31P indicator       | Add "31P" at end of platform model name: ex. VE1500S31P                                           |                                       |              |                |              |
| Indicator                             | Ohaus T31P                                                                                        |                                       |              |                |              |
| Material                              | ABS plastic                                                                                       |                                       |              |                |              |
| Weighing Units                        | kg, g, lb, oz, lb:oz                                                                              |                                       |              |                |              |
| Display                               | Backlit LCD, 25 mm high, 6-digit, 7-segment                                                       |                                       |              |                |              |
| Interface                             | Built-in RS232                                                                                    |                                       |              |                |              |
| Power                                 | AC adapter or integral rechargeable lead acid battery (100 hour typical operation on full charge) |                                       |              |                |              |
| Other Features                        | Piece Counting, Geographical gravity adjustment                                                   |                                       |              |                |              |

### \*Outline Dimensions (Platform Size)