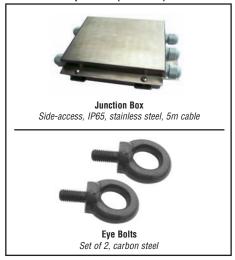

#### Standard Features Include:

- 2 popular capacities: 1,500kg and 3,000kg in 3 platform sizes: 1m x 1m, 1.25m x 1.25m, 1.5m x 1.5m
- Painted mild steel with structural bracing that ensures a stiff and solid construction
- Platform surface features a raised cross-hatch pattern for added slip resistance and safety
- 4 x OIML R60 approved IP67 alloy steel load cells
- 4 x load cell mounted feet, carbon steel, adjustable height, ball-in-cup swivel design
- Side access IP65 dust and water jet protected stainless steel junction box with 5m long cable
- OHAUS T31P indicator featuring backlit LCD displays with high-visibility 25mm high digits,
  4 weighing units (kg, g, lb:oz, lb, oz), rechargeable lead acid battery operation and piece counting functions

# **VE Series** Floor Scales and Platforms

| Specifications                        |                                                                                                   |                                       |              |                |              |
|---------------------------------------|---------------------------------------------------------------------------------------------------|---------------------------------------|--------------|----------------|--------------|
| Platform Models                       | VE1500S                                                                                           | VE1500R                               | VE3000R      | VE1500L        | VE3000L      |
| Capacity x Readability                | 1500kg x 0.5kg                                                                                    | 1500kg x 0.5kg                        | 3000kg x 1kg | 1500kg x 0.5kg | 3000kg x 1kg |
| Platform Size (A x B x minH)*         | 1m x 1m x 9cm                                                                                     | 1.25m x 1.25m x 9cm 1.5m x 1.5m x 9cm |              | 5m x 9cm       |              |
| Approval Resolution                   | 1:3000e                                                                                           |                                       |              |                |              |
| Platform Material                     | Painted carbon steel, raised treaded surface, fixed top plate 5 mm thick                          |                                       |              |                |              |
| Maximum Central Load                  | 2500kg                                                                                            | 2500kg                                | 3800kg       | 2500kg         | 3800kg       |
| Load Cell                             | 4 x IP67 alloy steel, shear beam, OIML approved                                                   |                                       |              |                |              |
| Load Cell Capacity Emax               | 1000kg                                                                                            | 1000kg                                | 1500kg       | 1000kg         | 1500kg       |
| Output Impedance / Excitation Voltage | 350 Ω ± 1 Ω / 5V~15V, DC/AC                                                                       |                                       |              |                |              |
| Feet                                  | 4 x carbon steel, adjustable height, ball-in-cup swivel design                                    |                                       |              |                |              |
| Junction Box                          | IP65, Stainless steel (AISI 304), with 5m long cable                                              |                                       |              |                |              |
| Accessories                           | Ramps (1m, 1.25m, 1.5m), Mounting foot plates                                                     |                                       |              |                |              |
| Scale Model with T31P indicator       | Add "31P" at end of platform model name: ex. VE1500S31P                                           |                                       |              |                |              |
| Indicator                             | Ohaus T31P                                                                                        |                                       |              |                |              |
| Material                              | ABS plastic                                                                                       |                                       |              |                |              |
| Weighing Units                        | kg, g, lb, oz, lb:oz                                                                              |                                       |              |                |              |
| Display                               | Backlit LCD, 25 mm high, 6-digit, 7-segment                                                       |                                       |              |                |              |
| Interface                             | Built-in RS232                                                                                    |                                       |              |                |              |
| Power                                 | AC adapter or integral rechargeable lead acid battery (100 hour typical operation on full charge) |                                       |              |                |              |
| Other Features                        | Piece Counting, Geographical gravity adjustment                                                   |                                       |              |                |              |

### Included Components (Platform)

#### **Accessories**