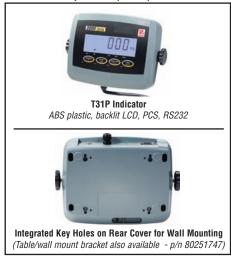

#### Standard Features Include:

- 2 popular capacities: 1,500kg and 3,000kg in 3 platform sizes: 1m x 1m, 1.25m x 1.25m, 1.5m x 1.5m
- Painted mild steel with structural bracing that ensures a stiff and solid construction
- Platform surface features a raised cross-hatch pattern for added slip resistance and safety
- 4 x OIML R60 approved IP67 alloy steel load cells
- 4 x load cell mounted feet, carbon steel, adjustable height, ball-in-cup swivel design
- Side access IP65 dust and water jet protected stainless steel junction box with 5m long cable
- OHAUS T31P indicator featuring backlit LCD displays with high-visibility 25mm high digits,
  4 weighing units (kg, g, lb:oz, lb, oz), rechargeable lead acid battery operation and piece counting functions

# **VE Series** Floor Scales and Platforms

| Specifications                        |                                                                                                   |                                       |              |                |              |
|---------------------------------------|---------------------------------------------------------------------------------------------------|---------------------------------------|--------------|----------------|--------------|
| Platform Models                       | VE1500S                                                                                           | VE1500R                               | VE3000R      | VE1500L        | VE3000L      |
| Capacity x Readability                | 1500kg x 0.5kg                                                                                    | 1500kg x 0.5kg                        | 3000kg x 1kg | 1500kg x 0.5kg | 3000kg x 1kg |
| Platform Size (A x B x minH)*         | 1m x 1m x 9cm                                                                                     | 1.25m x 1.25m x 9cm 1.5m x 1.5m x 9cm |              | 5m x 9cm       |              |
| Approval Resolution                   | 1:3000e                                                                                           |                                       |              |                |              |
| Platform Material                     | Painted carbon steel, raised treaded surface, fixed top plate 5 mm thick                          |                                       |              |                |              |
| Maximum Central Load                  | 2500kg                                                                                            | 2500kg                                | 3800kg       | 2500kg         | 3800kg       |
| Load Cell                             | 4 x IP67 alloy steel, shear beam, OIML approved                                                   |                                       |              |                |              |
| Load Cell Capacity Emax               | 1000kg                                                                                            | 1000kg                                | 1500kg       | 1000kg         | 1500kg       |
| Output Impedance / Excitation Voltage | 350 Ω ± 1 Ω / 5V~15V, DC/AC                                                                       |                                       |              |                |              |
| Feet                                  | 4 x carbon steel, adjustable height, ball-in-cup swivel design                                    |                                       |              |                |              |
| Junction Box                          | IP65, Stainless steel (AISI 304), with 5m long cable                                              |                                       |              |                |              |
| Accessories                           | Ramps (1m, 1.25m, 1.5m), Mounting foot plates                                                     |                                       |              |                |              |
| Scale Model with T31P indicator       | Add "31P" at end of platform model name: ex. VE1500S31P                                           |                                       |              |                |              |
| Indicator                             | Ohaus T31P                                                                                        |                                       |              |                |              |
| Material                              | ABS plastic                                                                                       |                                       |              |                |              |
| Weighing Units                        | kg, g, lb, oz, lb:oz                                                                              |                                       |              |                |              |
| Display                               | Backlit LCD, 25 mm high, 6-digit, 7-segment                                                       |                                       |              |                |              |
| Interface                             | Built-in RS232                                                                                    |                                       |              |                |              |
| Power                                 | AC adapter or integral rechargeable lead acid battery (100 hour typical operation on full charge) |                                       |              |                |              |
| Other Features                        | Piece Counting, Geographical gravity adjustment                                                   |                                       |              |                |              |

### Included Components (Scale)